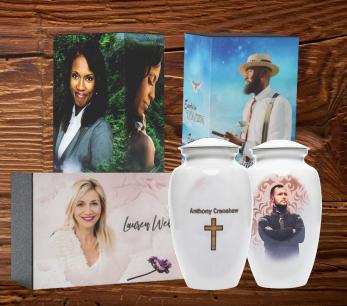

#### **Universal Urns**

946a Aluminum Urns 9" x 6"

Horizontal or Vertical ...... \$215.00

**Traditional Urns** 

Overnight Shipping .......\$29.99
Ground Shipping ......\$10.00

#### **Portraits**

| 12" x 15" \$150.         | 00  |
|--------------------------|-----|
| 12 × 13 \$130.           |     |
| 16" x 20" \$205          | .00 |
| 18" x 23" \$230          | .00 |
| 22" x 27" \$305          | .00 |
| 28" x 35" \$405          | .00 |
| Overnight Shipping\$39.9 | 9   |
| Ground Shipping \$10.0   |     |