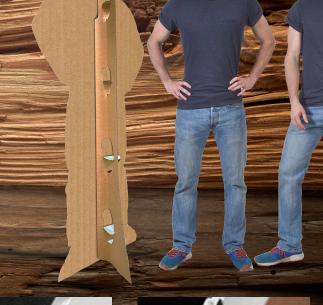

#### **Life-Size Displays**

| 4'1" to 4'9"  | \$165.00 |
|---------------|----------|
| 5'0" to 5'9"' | \$215.00 |
| 6'0" to 7'    | \$305.00 |

Materials

| Coated Cardboard | . \$215.00 |  |
|------------------|------------|--|
| Foam Core        | \$255.00   |  |
| Hoovy Smooth     | \$275.00   |  |

**Outdoor Plastic** 

Coated Cardboard +\$20

Foam Core +\$40

Heavy Smooth
Outdoor Plastic +\$60

Add Text Bubble +\$20

Add Dry Erase Bubble +\$40

This item requires high-quality images for the best results. Overnight delivery is available for orders placed by noon, except for orders placed on Fridays, Saturdays, and Sundays. Orders placed on these days after the noon cutoff will take at least 2 days to deliver.

By default, arms or objects above the head will be included, while anything below the feet will be cropped unless specified in the special instructions.

A digital proof is available for an additional \$15, which includes up to three revisions. Please note that requesting a proof will delay delivery times.

For shipping purposes, standees over 27 inches tall may be scored and folded.