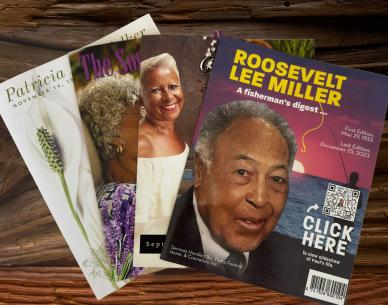

# **Tribute Program Designs**

Our pricing for professionally designed magazine-style programs is structured to offer both affordability and premium quality. The investment for a custom cover design is \$75, with the first 4 pages priced at \$50 each. Beyond four pages, each additional page is \$25.

\*Printing can be arranged, reach out for pricing and details today.

Click on Obituary to Preview Sample Programs