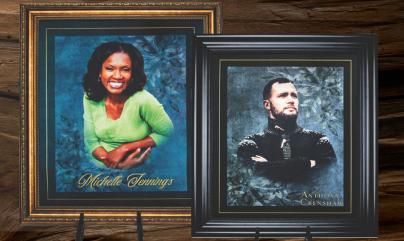

#### **Portraits**

| 12" x 15" \$150.         | 00  |
|--------------------------|-----|
| 12 × 13 \$130.           |     |
| 16" x 20" \$205          | .00 |
| 18" x 23" \$230          | .00 |
| 22" x 27" \$305          | .00 |
| 28" x 35" \$405          | .00 |
| Overnight Shipping\$39.9 | 9   |
| Ground Shipping \$10.0   |     |