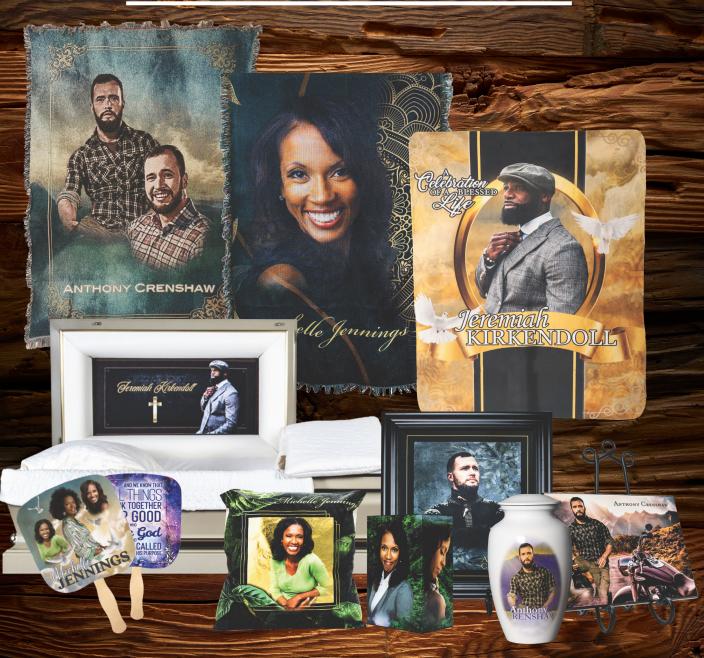

# Dimages

2025 PRICE SHEET

Tribute Blankets | Cap Panels | Photo Urns | Keepsake Boxes | Framed Portraits | Curved Portraits | Plaques | Keepsake Pillows | Neckties | Hand Held Fans

#### **Tribute Blankets**

 Woven Blankets 54"x70"
 \$180.00

 Reorders
 \$85.00

Sherpa Fleece Blankets

 Medium 52"x63"
 \$155.00

 Large 62"x83"
 \$275.00

 Reorders (Small & Medium)
 \$85.00

Reorders (Large) ...... \$130.00

# **Custom Cap Panels**

Cap Panel With Photo\$235.00Cap Panel Text Only\$150.00

#### **Universal Urns**

946a Aluminum Urns 9" x 6"

Horizontal or Vertical ...... \$215.00

**Traditional Urns** 

Overnight Shipping .......\$29.99
Ground Shipping ......\$10.00

# Keepsake Boxes

| Small 5" x 5"      | \$135.00 |
|--------------------|----------|
| Large 8" x 4"      | \$160.00 |
| Overnight Shipping | \$29.99  |
| Ground Shipping    | \$10.00  |

#### **Portraits**

| 12" x 15" \$150.         | 00  |
|--------------------------|-----|
| 12 × 13 \$130.           |     |
| 16" x 20" \$205          | .00 |
| 18" x 23" \$230          | .00 |
| 22" x 27" \$305          | .00 |
| 28" x 35" \$405          | .00 |
| Overnight Shipping\$39.9 | 9   |
| Ground Shipping \$10.0   |     |

# **Curved Portraits**

| 11" x 14"          | \$160.00 |
|--------------------|----------|
| 8" x 10"           | \$120.00 |
| 5" x 7"            | \$100.00 |
| Overnight Shipping | \$29.99  |
| Ground Shipping    | \$10.00  |

# Keepsake Pillows 18" x 18"

| Pillow & Pillowcase | \$105.00    |
|---------------------|-------------|
| Order Two           | \$80.00 ea. |
| Order Three         | \$75.00 ea. |
| Four or More        | \$70.00 ea. |
| Pillowcase Only     | \$65.00     |
| Order Two           | \$60.00 ea. |
| Order Three         | \$55.00 ea. |
| Four or More        | \$50.00 ea. |
| Overnight Shipping  | \$29.99     |
| Ground Shipping     | \$5.00      |

#### **Personalized Ties**

 Set of Three
 \$200.00

 Overnight Shipping
 \$29.99

 Ground Shipping
 \$10.00