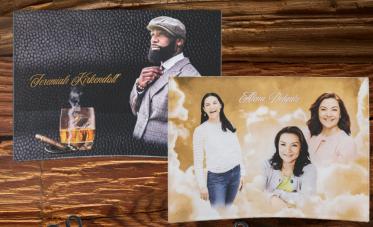

# **Curved Portraits**

| 11" x 14"          | \$160.00 |
|--------------------|----------|
| 8" x 10"           | \$120.00 |
| 5" x 7"            | \$100.00 |
| Overnight Shipping | \$29.99  |
| Ground Shipping    | \$10.00  |