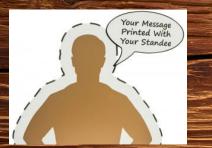

## **Life-Size Displays**

E - C

4'1" to\_4'9" 5'0" to 5'9" 6'0" to 7'

Materials

Coated Cardboard Foam Core Heavy Smooth ..... **Outdoor Plastic** 

Overnight Shipping ..... \$50.00 Ground Shipping ..... \$15.00

\$165.00 \$215.00 \$305.00

\$215.00 \$255.00 \$275.00

Coated Cardboard +\$20

Foam Core +\$40

Add Text Bubble +\$20

Outdoor Plastic +\$60 You hand write

Add Dry Erase Bubble +\$40

This item requires high-quality images for the best results. Overnight delivery is available for orders placed by noon, except for orders placed on Fridays, Saturdays, and Sundays. Orders placed on these days after the noon cutoff will take at least 2 days to deliver.

By default, arms or objects above the head will be included, while anything below the feet will be cropped unless specified in the special instructions.

A digital proof is available for an additional \$15, which includes up to three revisions. Please note that requesting a proof will delay delivery times.

For shipping purposes, standees over 27 inches tall may be scored and folded.